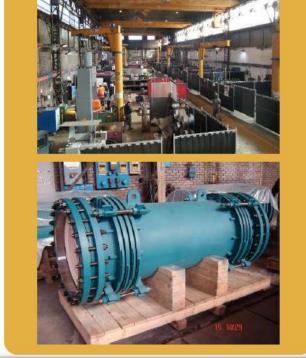

### Manufacturing

 Dedicated workshop for manufacturing of Expansion Joints : bellows & assembly

# **ABOUT FIVES NORDON**

- Dedicated workshops for Inox, Steel & Aluminium
- Clean Workshop
- Fully equiped aisle for Expansion Joints and belows froming
- An COJAFEX induction bending machine

- Deep-drawing line for Aluminium
- High-capacity Heat Treatment furnace
- Scouring Station
- Shot blasting Station

Production capability at Nancy, France