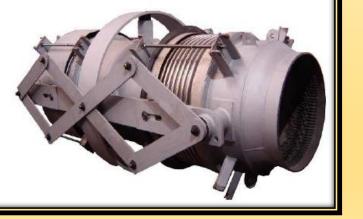

## **ATT PRODUCTS – EXPANSION JOINTS**

### More than 50 years in Expansion Joints Manufacturing

| Type of Expansion Joints | — Axial<br>Balance |  |
|--------------------------|--------------------|--|
| Material                 | Incoloy,           |  |
| Construction Codes       | ASME, E            |  |
| Bellows Forming          | Hydrofor           |  |
| Dimensions               | From 50            |  |
| Pression                 | Vacuum             |  |
| Température              | From -19           |  |

Axial — Lateral — Angular — Gimbal — Pressure Balanced
Acoloy, inconel, Stainless Steel, aluminium, titanium
ASME, EJMA, CODAP
Aydroforming, Punchforming, Mechanical forming
From 50 to 5000 mm diameter
Yacuum to 100 bar
From -196°C to 900°C