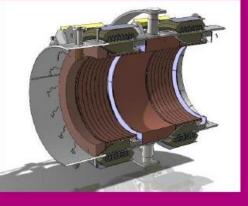

## **ATT PRODUCTS – EXPANSION JOINTS**

### More than 50 years in Expansion Joints Manufacturing

| Type of Expansion Joints | — Axial<br>Balance |  |
|--------------------------|--------------------|--|
| Material                 | Incoloy,           |  |
| Construction Codes       | ASME, E            |  |
| Bellows Forming          | Hydrofor           |  |
| Dimensions               | From 50            |  |
| Pression                 | Vacuum             |  |
| Température              | From -19           |  |

Axial — Lateral — Angular — Gimbal — Pressure Balanced
Acoloy, inconel, Stainless Steel, aluminium, titanium
ASME, EJMA, CODAP
Aydroforming, Punchforming, Mechanical forming
From 50 to 5000 mm diameter
Yacuum to 100 bar
From -196°C to 900°C