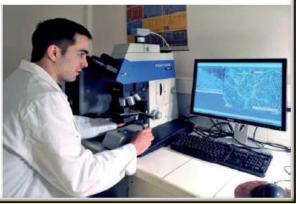

### Expertize in Control & Metallurgy (team & laboratory) :

- Destructive tests
- Non Destructive Tsts (Cofrend 2 & 3, radiographic test facitility...)