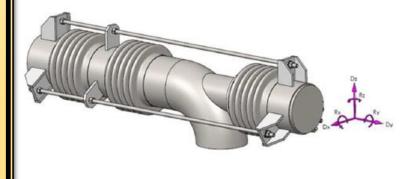

## **ATT PRODUCTS – EXPANSION JOINTS**

### More than 50 years in Expansion Joints Manufacturing

| Type of Expansion Joints | — Axial<br>Balance |  |
|--------------------------|--------------------|--|
| Material                 | Incoloy,           |  |
| Construction Codes       | ASME, E            |  |
| Bellows Forming          | Hydrofor           |  |
| Dimensions               | From 50            |  |
| Pression                 | Vacuum             |  |
| Température              | From -19           |  |

Axial — Lateral — Angular — Gimbal — Pressure Balanced
Acoloy, inconel, Stainless Steel, aluminium, titanium
ASME, EJMA, CODAP
Aydroforming, Punchforming, Mechanical forming
From 50 to 5000 mm diameter
Yacuum to 100 bar
From -196°C to 900°C